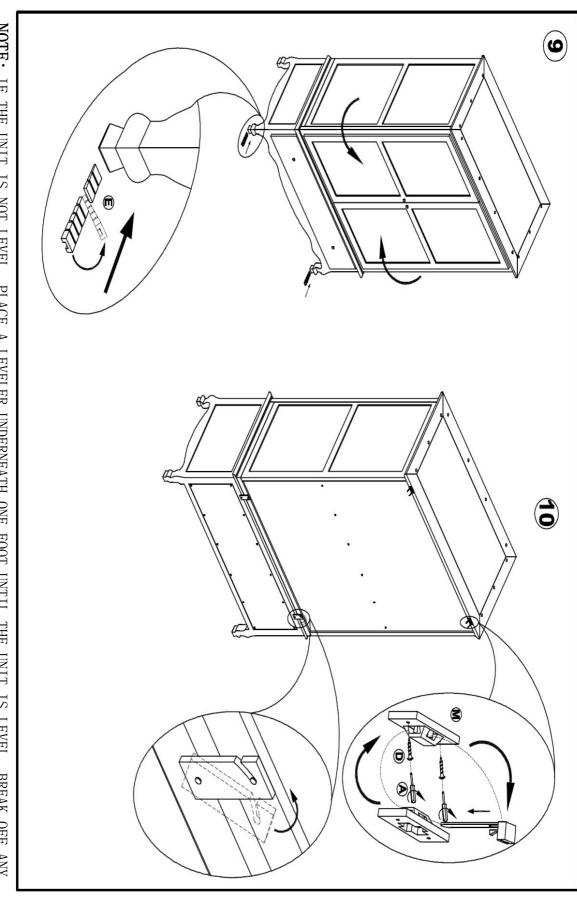

PROTRUDING SEGMENTS NOTE: IF THE UNIT IS NOT LEVEL, PLACE A LEVELER UNDERNEATH ONE FOOT UNTIL THE UNIT IS LEVEL. BREAK OFF ANY

home (not included). If you are uncertain about what type of screw or fitting to use, please contact your hardware store. Note: Different wall materials require different types of fixing devices. Use fixing devices suitable for the walls in your